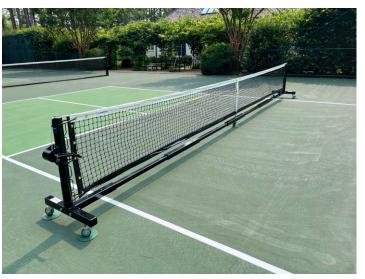

## **PRO-Pickle Portable Net System**

size 22' x 34" at the 2 7/8" diameter, 12 gauge weight About 250lbs (Shipping weight: 300lbs) powder-coated posts with lacing rods and construction net hook.center (36" at sidelines) 3.0mm polyethylene net with 56oz double layer, netting white vinvl headband. Highly portable. Easy rolling, non-marking casters for fluid features mobility. Casters have afoot brake to secure the unit so it doesn't move during play. Includes net cable, net strap and fiberglass rods. includes Perfect for Indoor or Outdoor use. surface warranty 3-year limited warranty