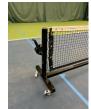

## **PRO-Pickle Portable Net System**

size 22' x 34" at the 2 7/8" diameter, 12 gauge weight About 250lbs (Shipping weight: 300lbs) powder-coated posts with lacing rods and construction net hook.center (36" at sidelines) 3.0mm polyethylene net with 56oz double layer, netting white vinvl headband. Highly portable. Easy rolling, non-marking casters for fluid features mobility. Casters have afoot brake to secure the unit so it doesn't move during play. Includes net cable, net strap and fiberglass rods. includes Perfect for Indoor or Outdoor use. surface warranty 3-year limited warranty